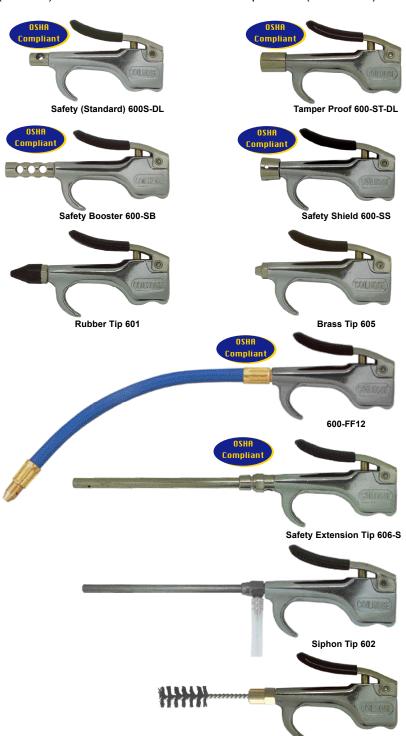

## 600 Series Blow Guns

Our 600 Series Blow Guns feature tough zinc die cast bodies that are made to last in even the harshest environments. The ergonomic design of the body and large operating lever reduce user fatigue and discomfort, even during long term use. Available in chrome-plated finish for an attractive appearance and superior corrosion resistance. The 600 Series Blow Guns are supplied with 1/4" NPT female inlet thread and 1/8" NPT female outlet thread. "S" suffix blow gun conform to OSHA standards for noise levels (1910.95) and less than 30 PSI dead-ended pressure (1910.242B).

## Ordering Information:

| Description                   | Model    |
|-------------------------------|----------|
| Safety (standard)             | 600S-DL  |
| Safety (tamperproof)          | 600ST-DL |
| Safety Booster                | 600-SB   |
| Safety Shield                 | 600-SS   |
| Rubber                        | 601      |
| Siphon                        | 602      |
| Brass (standard)              | 605      |
| 3" Safety Extension           | 603-S    |
| 6" Safety Extension           | 606-S    |
| 8" Safety Extension           | 608-S    |
| 10" Safety Extension          | 610-S    |
| 12" Safety Extension          | 612-S    |
| 16" Safety Extension          | 616-S    |
| 18" Safety Extension          | 618-S    |
| 24" Safety Extension          | 624-S    |
| 30" Safety Extension          | 630-S    |
| 36" Safety Extension          | 636-S    |
| 6" Safety Flexible Extension  | 600-FF06 |
| 12" Safety Flexible Extension | 600-FF12 |
| Steel Brush                   | 801      |
| Nylon Brush                   | 802      |
| Horsehair Brush               | 803      |