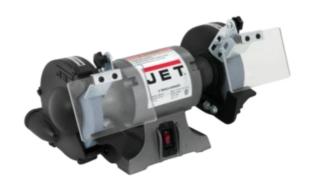

## JBG-6B 6" SHOP BENCH **GRINDER**

### 577101

For shops that may be short on space, a cast iron JET Bench Grinder delivers work power and pristine finishes. Built to withstand the high-volume demands of even the busiest shops, this high-quality machine grinds, sharpens and smooths with equal precision and flawless results

#### **FEATURES**

- For added safety, the JBG-6B follows strict guidelines and electrical requirements to be CSA Listed
- Totally enclosed pre-lubricated ball bearings
- Rubber mounts prevent movement
- · Cast iron wheel guards and dust vents
- One-piece quick adjusting spark guards
- Large eye shields with quick adjustment
- Adjustable tool rests
- Fine and coarse vitrified grinding wheels included