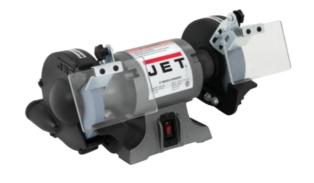

## JBG-6B 6" SHOP BENCH **GRINDER**

### 577101

For shops that may be short on space, a cast iron JET Bench Grinder delivers work power and pristine finishes. Built to withstand the high-volume demands of even the busiest shops, this high-quality machine grinds, sharpens and smooths with equal precision and flawless results

#### **FEATURES**

- For added safety, the JBG-6B follows strict guidelines and electrical requirements to be CSA Listed
- Totally enclosed pre-lubricated ball bearings
- Rubber mounts prevent movement
- · Cast iron wheel guards and dust vents
- One-piece quick adjusting spark guards
- Large eye shields with quick adjustment
- Adjustable tool rests
- Fine and coarse vitrified grinding wheels included