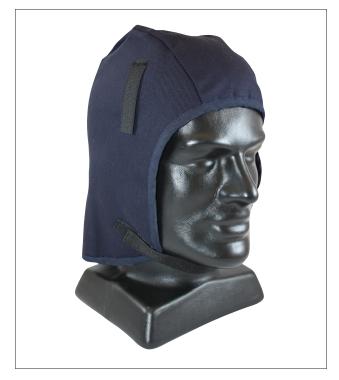

#### **WINTER HEAD LINER**

- 2 layer Cotton Twill/Fleece
- Flame Retardant treatment on outer shell
- FR treated 1 wash
- Mid length
- Navy Blue
- Insulated Ear Barrier
- Silver reflective strip
- One size fits most

#### **APPLICATIONS**

- Cold working conditions
- Construction
- Woodworking
- Refineries
- Oil drillingMaintenance
- Mining