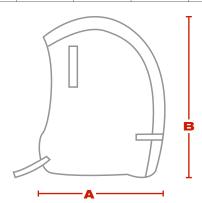

## **DIMENSIONS** (in/cm)

|   | OSFM     |      |      |
|---|----------|------|------|
| A | 6.3 / 16 | <br> | <br> |
| В | 9.8 / 25 | <br> | <br> |