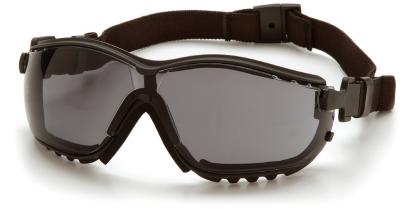

## 12/box 144/case

Part

**Black Frame with Temples and Strap** 

GB1810ST • • • • • GB1810STM • • • •

Clear H2X Anti-Fog

GB1820ST • • • • •

Clear H2MAX Anti-Fog Gray H2X Anti-Fog

GB1820STM • • • •