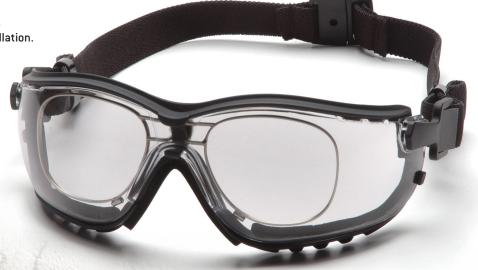

## RX1800

V2G Rx Lens Insert

- Specially designed for a variety of prescription lens options.
- Rx lens insert easily snaps securely into place above nosepiece.
- Extremely lightweight for comfort.
- Includes micro-fiber storage case for protection.
- Take insert to local optometrist for Rx lens installation.