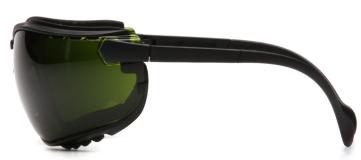

Gray H2MAX Anti-Fog

GB1830ST • • • • • GB1880ST • • • •

Amber H2X Anti-Fog

GB1850SFT • • • • GB1860SFT • • • • Indoor/Outdoor Mirror Anti-Fog

5.0 IR Filter H2X Anti-Fog 3.0 IR Filter H2X Anti-Fog

12/box 144/case