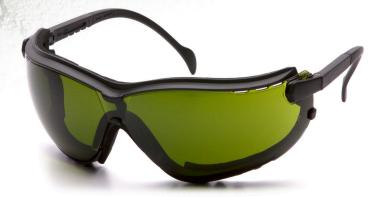

Gray H2MAX Anti-Fog

GB1830ST • • • • • GB1880ST • • • •

Amber H2X Anti-Fog

GB1850SFT • • • • GB1860SFT • • • • Indoor/Outdoor Mirror Anti-Fog

5.0 IR Filter H2X Anti-Fog 3.0 IR Filter H2X Anti-Fog

12/box 144/case