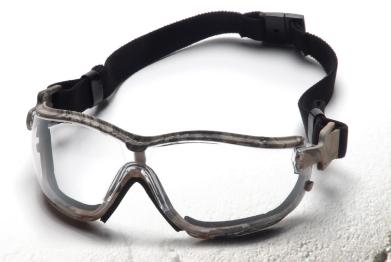

Realtree Hardwoods® HD Frame with Realtree Hardwoods® **HD Temples and Black Strap** 

Part

GC1810ST • •

Clear H2X Anti-Fog