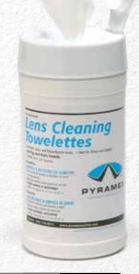

#### (Sold individually 18/case

Lens Cleaning Towelettes LT760

- Not shown
- Pack of 760 5x8 Cleaning Tissues