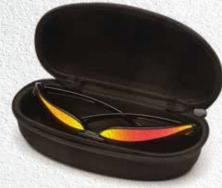

# Cases, cloths, and side shields

Sold individually 12/case **Zippered Spectacle Case** CA200B

Sold individually 12/case Hard Spectacle Case **CA500B** 

Sold individually 1200/case **Spectacle Cleaning Cloth** CLEANCLOTH • 7" x 6" • Black Nylon Microfiber