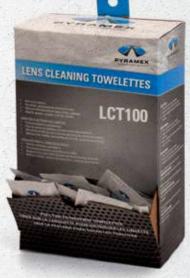

#### (Sold individually 18/case

Lens Cleaning Towelettes LT760

- Not shown
- Pack of 760 5x8 Cleaning Tissues