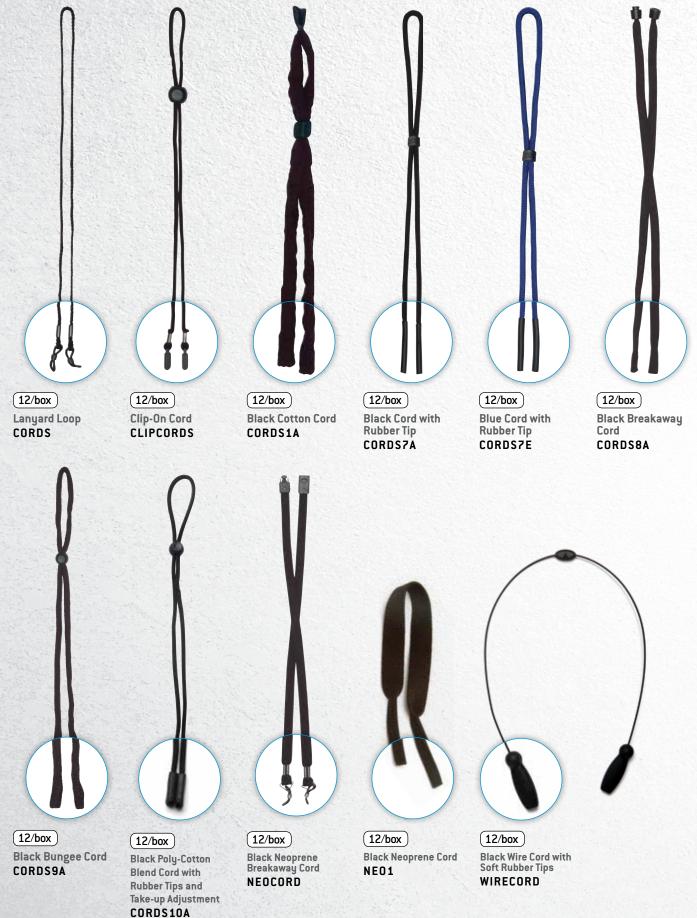

ually 12/case Hard Spectacle Case **CA500B** 



Sold individually 1200/case **Spectacle Cleaning Cloth** CLEANCLOTH • 7" x 6" • Black Nylon Microfiber

Sold individually 12/case **Zippered Neoprene Case** NEOCASE





(Sold individually) **Sales Display Carrying Case** CCASE 8 Places Black Plastic



Sold individually 12/case **Cloth Drawstring Spectacle Bag** PYRBAGS PYRBAGLG • 7.5" x 4" • 9.875" x 5.125"

## 12/case

**Slip on Side Shields** SS100 Meets ANSI Z87.1 High

Impact Requirements Only



Sold individually 12/case **Cloth Drawstring Spectacle Bag** RTBAG

Realtree Advantage<sup>®</sup> MAX-4HD<sup>™</sup>



(Sold individually) Sales Display Carrying Case SBOX 8 Places

White Cardboard



(Sold individually) Sales Display Carrying Case SCASE24 24 Places

Black Canvas

# Cords