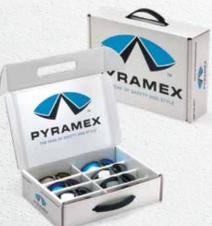

(Sold individually) Sales Display Carrying Case SBOX 8 Places

White Cardboard

(Sold individually) Sales Display Carrying Case SCASE24 24 Places

Black Canvas