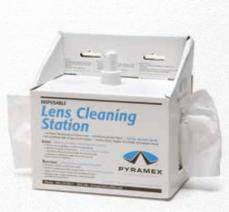

#### Sold individually 10/case

Lens Cleaning Station LCS10

• 8 oz. Cleaning Solution 600 Tissues