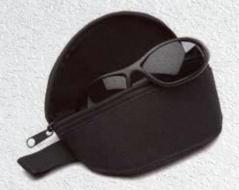

Sold individually 12/case **Zippered Neoprene Case** NEOCASE

(Sold individually) **Sales Display Carrying Case** CCASE 8 Places Black Plastic

Sold individually 12/case **Cloth Drawstring Spectacle Bag** PYRBAGS PYRBAGLG • 7.5" x 4" • 9.875" x 5.125"