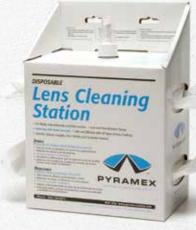

#### Sold individually 10/case

Lens Cleaning Station LCS10

• 8 oz. Cleaning Solution 600 Tissues

### Sold individually 4/case

Lens Cleaning Station

- LCS20
- 16 oz. Cleaning Solution 1200 Tissues