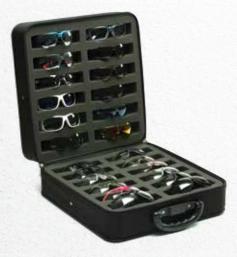

(Sold individually) Sales Display Carrying Case SBOX 8 Places

White Cardboard

(Sold individually) Sales Display Carrying Case SCASE24 24 Places

Black Canvas