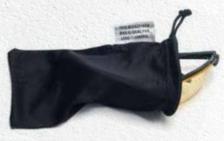

Sold individually 12/case **Zippered Neoprene Case** NEOCASE

(Sold individually) **Sales Display Carrying Case** CCASE 8 Places Black Plastic

Sold individually 12/case **Cloth Drawstring Spectacle Bag** PYRBAGS PYRBAGLG • 7.5" x 4" • 9.875" x 5.125"

## 12/case

**Slip on Side Shields** SS100 Meets ANSI Z87.1 High

Impact Requirements Only

Sold individually 12/case **Cloth Drawstring Spectacle Bag** RTBAG

Realtree Advantage<sup>®</sup> MAX-4HD<sup>™</sup>