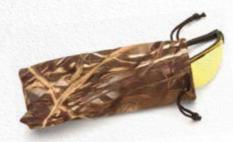

## 12/case

**Slip on Side Shields** SS100 Meets ANSI Z87.1 High

Impact Requirements Only

Sold individually 12/case **Cloth Drawstring Spectacle Bag** RTBAG

Realtree Advantage<sup>®</sup> MAX-4HD<sup>™</sup>