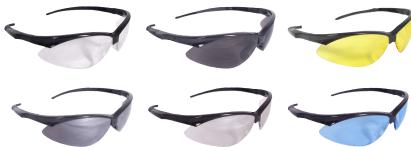

## RAD-APOCALYPSE"

**Rubber Tipped Temples / Neck Cord Included** 

Provides superior comfort and fit

**CUSTOM IMPRINTING** 

Up to 2 colors on Temples or Lens

| Model # | Lens           |
|---------|----------------|
| AP1-10  | Clear          |
| AP1-11  | Clear Anti-Fog |
| AP1-20  | Smoke          |
| AP1-40  | Amber          |

| Model # | Lens           |
|---------|----------------|
| AP1-60  | Silver Mirror  |
| AP1-90  | Indoor/Outdoor |
| AP1-B   | Light Blue     |

Meets ANSI Z87.1 Standards and Provides 99.9% UVA/UVB Protection.