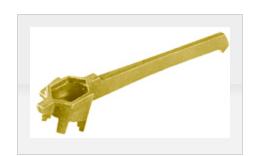

## Part No. 272016, Standard Non-Sparking Drum Wrench

- Bronze alloy.
- Stronger than aluminum.
- Offset handle design reduces user stress and minimizes knuckle injury.
- Handles bung patterns 1, 2, 3, & 5.