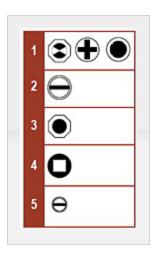

## Part No. 272016, Standard Non-Sparking Drum Wrench

- Bronze alloy.
- Stronger than aluminum.
- Offset handle design reduces user stress and minimizes knuckle injury.
- Handles bung patterns 1, 2, 3, & 5.